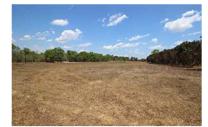

## FIRST HOME OWNERS SNAP UP TO \$50,000 IN GOVERNMENT GRANTS ON NEW BUILD PROPERTIES.

- 6 acres on offer with 4-5acres dry all year
- Gravel driveway gated and fully fenced for secure living
- Fenced improved pasture
- 2 fenced and gated paddocks
- Improved pasture in bottom paddock
- Mangos & house site in the top paddock
- Perfect set up for horse lovers
- Fully fenced for privacy
- Working bore
- Power connected
- Road frontage block, easy to have separate entrances for agistment
- End of cul-de-sac
- Quality location
- Close to Coolalinga and Humpty Doo shopping centres
- Close to schools
- Close to Humpty Doo medical precinct
- Close to the new Palmerston hospital
- Close to buses
- Big profits to be made over time