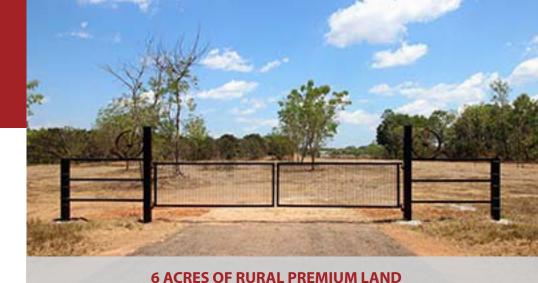

## FIRST HOME OWNERS SNAP UP TO \$50,000 IN GOVERNMENT GRANTS ON NEW BUILD PROPERTIES.

- 6 acres on offer with 4-5acres dry all year
- Gravel driveway gated and fully fenced for secure living
- Fenced improved pasture
- 2 fenced and gated paddocks
- Improved pasture in bottom paddock
- Mangos & house site in the top paddock
- Perfect set up for horse lovers
- Fully fenced for privacy
- Working bore
- Power connected
- Road frontage block, easy to have separate entrances for agistment
- End of cul-de-sac
- Quality location
- Close to Coolalinga and Humpty Doo shopping centres
- Close to schools
- Close to Humpty Doo medical precinct
- Close to the new Palmerston hospital
- Close to buses
- Big profits to be made over time