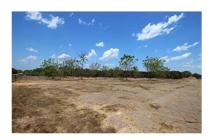

## FIRST HOME OWNERS SNAP UP TO \$50,000 IN GOVERNMENT GRANTS ON NEW BUILD PROPERTIES.

- 6 acres on offer with 4-5acres dry all year
- Gravel driveway gated and fully fenced for secure living
- Fenced improved pasture
- 2 fenced and gated paddocks
- Improved pasture in bottom paddock
- Mangos & house site in the top paddock
- Perfect set up for horse lovers
- Fully fenced for privacy
- Working bore
- Power connected
- Road frontage block, easy to have separate entrances for agistment
- End of cul-de-sac
- Quality location
- Close to Coolalinga and Humpty Doo shopping centres
- Close to schools
- Close to Humpty Doo medical precinct
- Close to the new Palmerston hospital
- Close to buses
- Big profits to be made over time