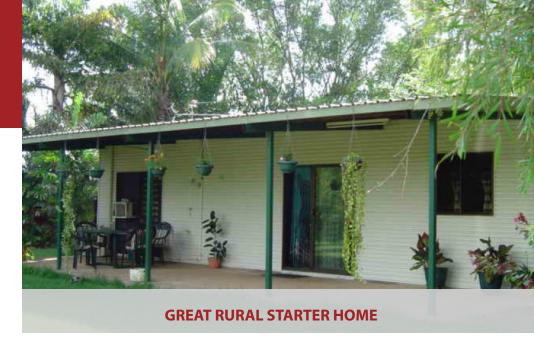

## THE HOUSE

This 1993 built metal clad home is approximately 170m2 under roof, reasonably tidy presented, offering 3m wide wrap around front and rear verandahs, creating lots of separate spaces for entertaining or a moment's peace in all seasons with bush outlooks on both sides.

Open plan living, 2 bedrooms with built in robes and split air-conditioners, second toilet outside under the rear verandah next to the laundry.

The kitchen is original, spacious, and functional.