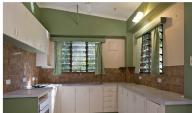

Open plan living, 2 bedrooms with built in robes and split air-conditioners, second toilet outside under the rear verandah next to the laundry.

The kitchen is original, spacious, and functional.