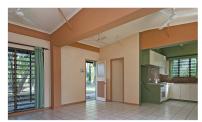

## THE HOUSE

This 1993 built metal clad home is approximately 170m2 under roof, reasonably tidy presented, offering 3m wide wrap around front and rear verandahs, creating lots of separate spaces for entertaining or a moment's peace in all seasons with bush outlooks on both sides.

Open plan living, 2 bedrooms with built in robes and split air-conditioners, second toilet outside under the rear verandah next to the laundry.

The kitchen is original, spacious, and functional.