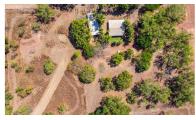

#### THE HOUSE

This 1993 built metal clad home is approximately 170m2 under roof, reasonably tidy presented, offering 3m wide wrap around front and rear verandahs, creating lots of separate spaces for entertaining or a moment's peace in all seasons with bush outlooks on both sides.

Open plan living, 2 bedrooms with built in robes and split air-conditioners, second toilet outside under the rear verandah next to the laundry.

The kitchen is original, spacious, and functional.

### THE BLOCK

The block is fully fenced, 80% dry, with 5 acres of bush, gardens and lawn. The property also offers reliable town water.

This is great rural value with a lot of room to make your dreams a reality, just around 5 minutes from Coolalinga shopping centres.