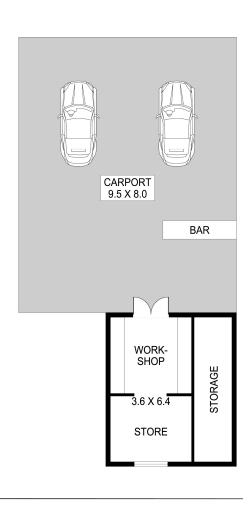

#### THE SHED & PARKING

For the toys & hobbies you get a coded 9m x 6m powered open shed with attached closed 6m x 4m work shop.

# 15 Belgrave Road, Bees Creek

Office: 08 8983 1888 Fax: 08 8983 1886

Scale in metres. Indicative only. Dimensions are approximate. All information contained herein is gathered from sources we believe to be reliable. However we cannot guarantee its accuracy and interested persons should rely on their own enquiries