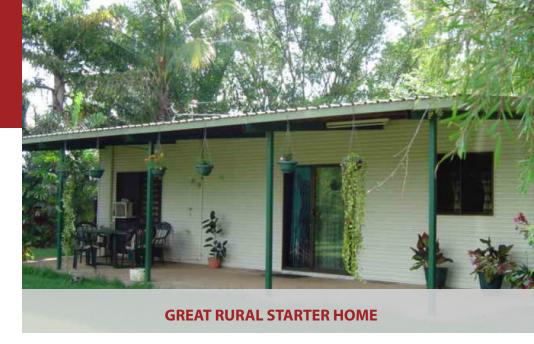

## 15 Belgrave Road, Bees Creek

\$550,000

A GREAT START IN THE RURAL AREA! CERTIFIED GROUND LEVEL EASY LIVING 2 BEDROOM, 11/2 BATHROOM HOMESTEAD 3M WIDE VERANDAHS FRONT & BACK CERTIFIED 9M X 6M CARPORT WITH 6M X 4M WORK SHED ATTACHED ABSOLUTE PRIVACY & TRANQUILITY 80% DRY CORNER BLOCK WITH WET SEASON CREEK ON BACK FENCE LINE EASY CARE BUSH BLOCK WITH LAWN AROUND THE HOME ON 5 ACRES NO FUSS TOWN WATER

#### THE HOUSE

This 1993 built metal clad home is approximately 170m2 under roof, reasonably tidy presented, offering 3m wide wrap around front and rear verandahs, creating lots of separate spaces for entertaining or a moment's peace in all seasons with bush outlooks on both sides.

Open plan living, 2 bedrooms with built in robes and split air-conditioners, second toilet outside under the rear verandah next to the laundry.

The kitchen is original, spacious, and functional.