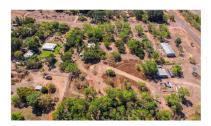

## 15 Belgrave Road, Bees Creek

\$550,000

A GREAT START IN THE RURAL AREA! CERTIFIED GROUND LEVEL EASY LIVING 2 BEDROOM, 11/2 BATHROOM HOMESTEAD 3M WIDE VERANDAHS FRONT & BACK CERTIFIED 9M X 6M CARPORT WITH 6M X 4M WORK SHED ATTACHED ABSOLUTE PRIVACY & TRANQUILITY 80% DRY CORNER BLOCK WITH WET SEASON CREEK ON BACK FENCE LINE EASY CARE BUSH BLOCK WITH LAWN AROUND THE HOME ON 5 ACRES NO FUSS TOWN WATER

#### THE HOUSE

This 1993 built metal clad home is approximately 170m2 under roof, reasonably tidy presented, offering 3m wide wrap around front and rear verandahs, creating lots of separate spaces for entertaining or a moment's peace in all seasons with bush outlooks on both sides.

### THE BLOCK

The block is fully fenced, 80% dry, with 5 acres of bush, gardens and lawn. The property also offers reliable town water.

This is great rural value with a lot of room to make your dreams a reality, just around 5 minutes from Coolalinga shopping centres.