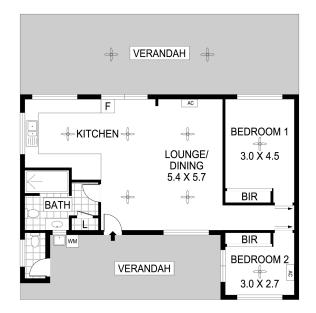

#### THE HOUSE

This 1993 built metal clad home is approximately 170m2 under roof, reasonably tidy presented, offering 3m wide wrap around front and rear verandahs, creating lots of separate spaces for entertaining or a moment's peace in all seasons with bush outlooks on both sides.

Open plan living, 2 bedrooms with built in robes and split air-conditioners, second toilet outside under the rear verandah next to the laundry.

The kitchen is original, spacious, and functional.

# 15 Belgrave Road, Bees Creek

Office: 08 8983 1888 Fax: 08 8983 1886

Scale in metres. Indicative only. Dimensions are approximate. All information contained herein is gathered from sources we believe to be reliable. However we cannot guarantee its accuracy and interested persons should rely on their own enquiries