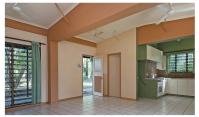

#### THE HOUSE

This 1993 built metal clad home is approximately 170m2 under roof, reasonably tidy presented, offering 3m wide wrap around front and rear verandahs, creating lots of separate spaces for entertaining or a moment's peace in all seasons with bush outlooks on both sides.

Open plan living, 2 bedrooms with built in robes and split air-conditioners, second toilet outside under the rear verandah next to the laundry.

The kitchen is original, spacious, and functional.