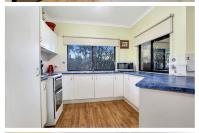

Easy living ground level, 3 bedrooms, 2 bathrooms, with open plan living and spacious kitchen.

#### **THE BUILDING**

Solid brick, built around 2002.

Steel roof.

150m2 internal living, 250m2 under roof.

Large veranda offering extended covered entertaining.

Two bay carport & room for a BIG boat, caravan or more cars in the yard with side gate access. Well presented.