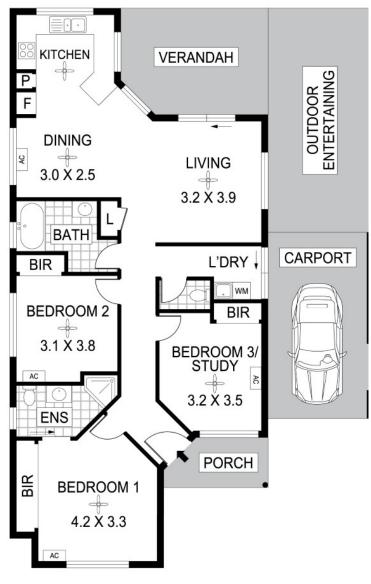

#### **THE BUILDING**

Solid brick, built around 2002.

Steel roof.

150m2 internal living, 250m2 under roof.

Large veranda offering extended covered entertaining.

Two bay carport & room for a BIG boat, caravan or more cars in the yard with side gate access. Well presented.

# 31 Dollery Ct, Gunn

Office: 08 8983 1888 Fax: 08 8983 1886

Scale in metres.Indicative only. Dimensions are approximate. All information contained herein is gathered from sources we believe to be reliable. However we cannot guarantee its accuracy and interested persons should rely on their own enquiries