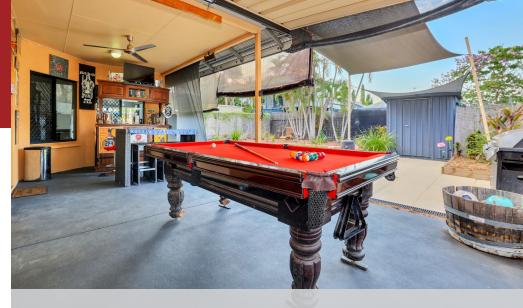

#### **THE FEATURES**

NEWLY PAINTED SOLID RENDERED BRICK 3 BEDROOMS & 2 BATHROOMS MASSIVE CODED CAR CARPORT WITH SECURE PARKING LARGE COVERED ENTERTAINING AREA WITH POOL TABLE **BIG YARD READY FOR A POOL CODED SHED** PRIVATE - END OF CUL DE SAC

#### **THE BUILDING**

Solid brick, built around 2002.

Steel roof.

150m2 internal living, 250m2 under roof.

Large veranda offering extended covered entertaining.

Two bay carport & room for a BIG boat, caravan or more cars in the yard with side gate access. Well presented.