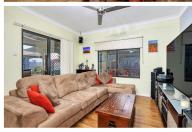

Easy living ground level, 3 bedrooms, 2 bathrooms, with open plan living and spacious kitchen.

#### **THE BUILDING**

Solid brick, built around 2002.

Steel roof.

150m2 internal living, 250m2 under roof.

Large veranda offering extended covered entertaining.

Two bay carport & room for a BIG boat, caravan or more cars in the yard with side gate access. Well presented.