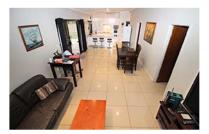

#### THE MAIN HOME

EASY LIVING, GROUND LEVEL, metal clad home, 156m2, built in 2010 offering; 2 double size bedrooms, 1 bathroom. Large open plan living and dining area. All near new and very tidy.

All bedrooms have split air-conditioners and built in robes.

Impressive kitchen with breakfast bar, big bench space, storage, stainless steel appliances, dishwasher and walk in pantry.

50m2 carport and big covered deck for entertaining.