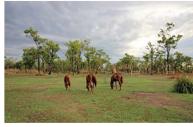

## THE BLOCK

Fully fenced and gated, mostly high and dry block. 10lt/sec bore. Approximately 175,000lts of water storage. 5 paddocks. Stables in construction. Chook house. Rare species of grass original to the area.

## **THE LOCATION**

On the highway side of Livingstone Rd at the end of the bitumen with no through traffic making for peaceful outback living. Quiet, bush and trails all around. Ride out on your horse, quad or bike straight onto the trails. BIG SKIES to watch the storms roll in by day and the stars roll out at night.