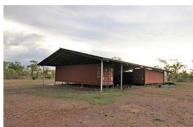

## **THE FEATURES**

149 ACRES MOSTLY DRY 2 BLOCKS WITH SUBDIVISION POTENTIAL NEAR NEW METAL CLAD MAIN HOME WITH LARGE COVERED ENTERTAINING SEPARATE SELF CONTAINED 2 x 1 GRANNY FLAT 4 BAY POWERED SHED WITH FLAT THIRD HOUSE, TRANSPORTED ELEVATED RAAF HOUSE 3 x 1 2ND SHED 500M2 WITH 3 NEW 40FT CONTAINERS WELDED TO FOOTINGS - ALL CERTIFIED 5 PADDOCKS, ROUND YARDS, GOOD IMPROVED PASTURE + BUSH