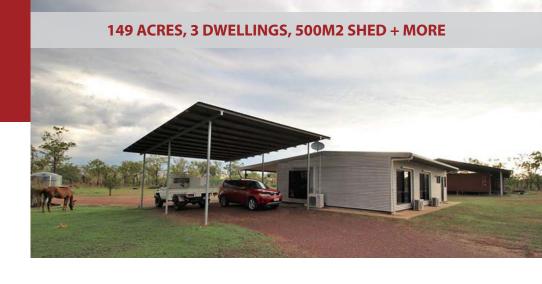

## **THE FEATURES**

149 ACRES MOSTLY DRY 2 BLOCKS WITH SUBDIVISION POTENTIAL NEAR NEW METAL CLAD MAIN HOME WITH LARGE COVERED ENTERTAINING SEPARATE SELF CONTAINED 2 x 1 GRANNY FLAT 4 BAY POWERED SHED WITH FLAT THIRD HOUSE, TRANSPORTED ELEVATED RAAF HOUSE 3 x 1 2ND SHED 500M2 WITH 3 NEW 40FT CONTAINERS WELDED TO FOOTINGS - ALL CERTIFIED 5 PADDOCKS, ROUND YARDS, GOOD IMPROVED PASTURE + BUSH

#### THE MAIN HOME

EASY LIVING, GROUND LEVEL, metal clad home, 156m2, built in 2010 offering; 2 double size bedrooms, 1 bathroom. Large open plan living and dining area. All near new and very tidy.

All bedrooms have split air-conditioners and built in robes.

Impressive kitchen with breakfast bar, big bench space, storage, stainless steel appliances, dishwasher and walk in pantry.

50m2 carport and big covered deck for entertaining.