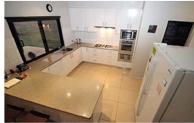

Impressive kitchen with breakfast bar, big bench space, storage, stainless steel appliances, dishwasher and walk in pantry.

50m2 carport and big covered deck for entertaining.