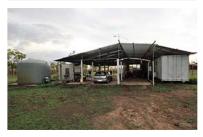

## **THE FEATURES**

149 ACRES MOSTLY DRY 2 BLOCKS WITH SUBDIVISION POTENTIAL NEAR NEW METAL CLAD MAIN HOME WITH LARGE COVERED ENTERTAINING SEPARATE SELF CONTAINED 2 x 1 GRANNY FLAT 4 BAY POWERED SHED WITH FLAT THIRD HOUSE, TRANSPORTED ELEVATED RAAF HOUSE 3 x 1 2ND SHED 500M2 WITH 3 NEW 40FT CONTAINERS WELDED TO FOOTINGS - ALL CERTIFIED 5 PADDOCKS, ROUND YARDS, GOOD IMPROVED PASTURE + BUSH

## THE THIRD HOUSE

ELEVEATED EX-RAAF HOUSE 3 bedrooms, 1 bathroom. Needs TLC. Can be certified. Potential main homestead for the subdivision?

## THE BLOCK

Fully fenced and gated, mostly high and dry block. 10lt/sec bore. Approximately 175,000lts of water storage. 5 paddocks. Stables in construction. Chook house. Rare species of grass original to the area.