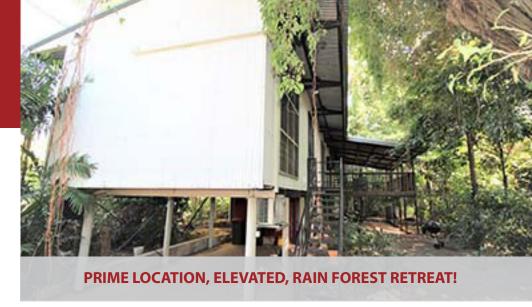

## **SWEET LOCATION!**

## **FEATURING**

ELEVATED, LIGHT AND BREEZY
ROOM TO GROW FOR A FAMILY
680M2 OF COOL, PRIVATE RAIN FOREST LIVING IN TOWN
4 BEDROOMS & 1 BATHROOM WITH SEPARATE TOILET
4TH BEDROOM IS A TEEN OR PARENTS' RETREAT WITH WALK-IN ROBE
SECURE COVERED PARKING
2 BIG COVERED ENTERTAINING AREAS
ROOM TO ENCLOSE A 2x1 GRANNY FLAT
STOREROOM
READY TO FINISH IT THE WAY YOU WANT
POSITIONED AMONG MILLION DOLLAR HOMES

## **THE BUILDING**

Elevated, home, pre Cyclone Tracy with lawful existence certificate.

Metal roof

Huge rear veranda

Covered under building for entertaining

Secure covered parking for 2 cars or boat