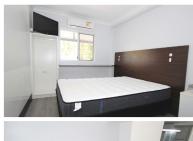

The fully serviced 12m2 apartment offers a bed sit arrangement, sleeping 3 and has a bathroom and parking space.

The outgoings are approximately \$1,400 P.A. for council rates.

The income for this year was \$6,500 reviewed with increased profit sharing.